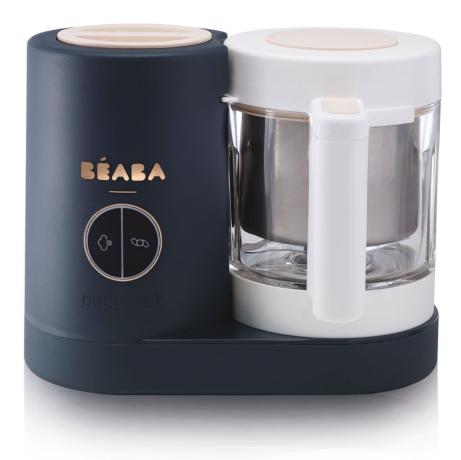

## BÉABA

Redesigning the mythical Béaba Babycook Cloud Steam Cooker & Blender. Transforming the design guidelines of the brand, giving higher perceived quality and more proximity to the world of furniture design.

Design guidelines. Product design.