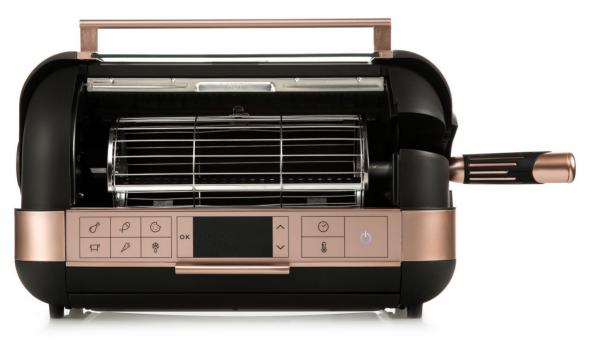

## ROTIR'Ó:

Dymant, wanted an object about obsession. Centdegrés, therefore created this exceptional hourglass made of very thin handblown glass with an asymmetrical shape and unique gold colored beads. Its specificity? This small knob that allows you to stop time.