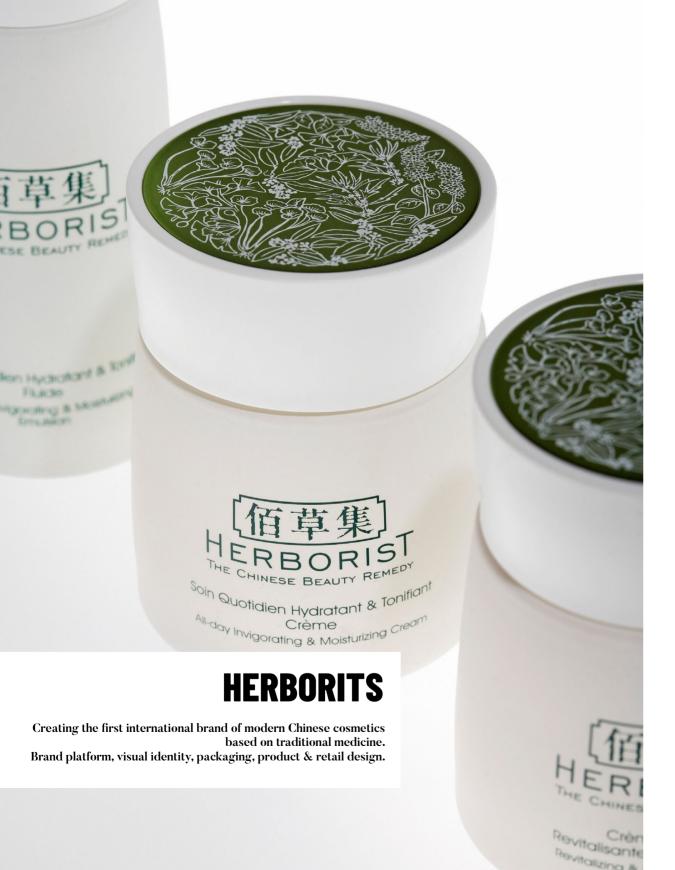

# HOME CARE

## BÉABA

Redesigning the mythical Béaba Babycook Cloud Steam Cooker & Blender. Transforming the design guidelines of the brand, giving higher perceived quality and more proximity to the world of furniture design.

Design guidelines. Product design.