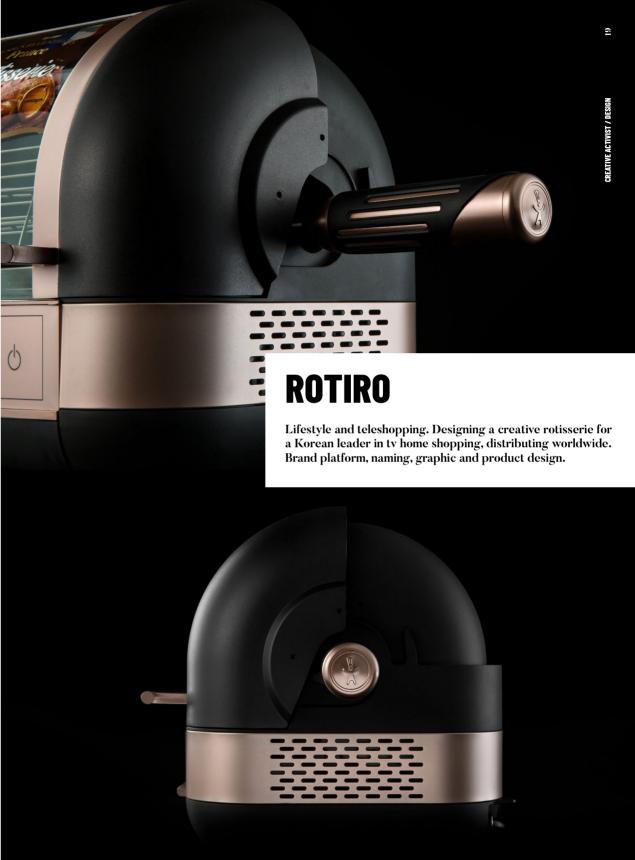

## ROTIR'Ó:

Dymant, wanted an object about obsession. Centdegrés, therefore created this exceptional hourglass made of very thin handblown glass with an asymmetrical shape and unique gold colored beads. Its specificity? This small knob that allows you to stop time.