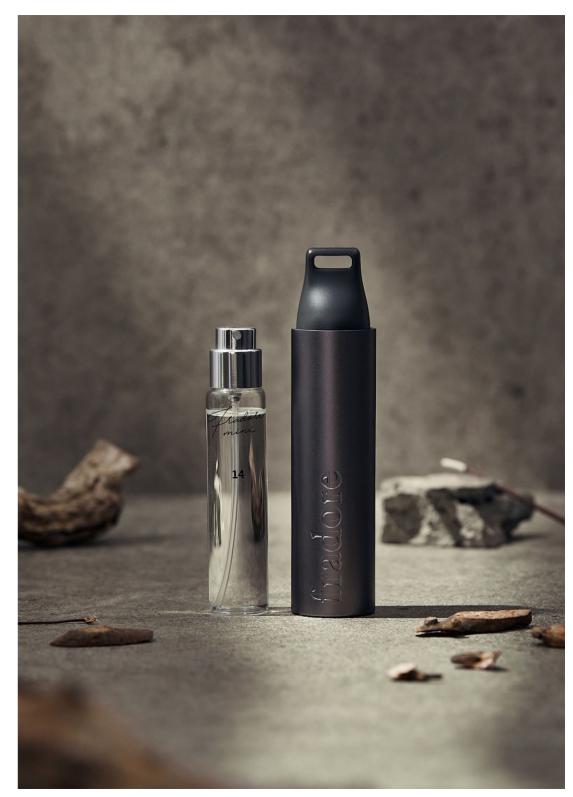

## **FRADORE**

A portable body perfume, affordable but of good quality, contained in a stylish rechargeable bottle that makes one want to customize and collect it. centdegrés offers an innovative technical solution to re-fill the product in a more intuitive and desirable manner.