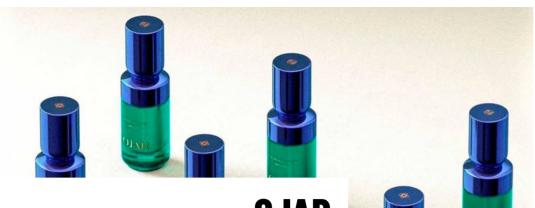

## **OJAR**

In collaboration with OJAR team, centdegrés has created a brand identity telling an authentic & sensorial story. The name OJAR comes from the word Hojari, the finest quality of Frankincense resin located in Oman's Dhofar mountains. A vibrant metallic blue, as the signature color, reveals and highlights the brand's character.