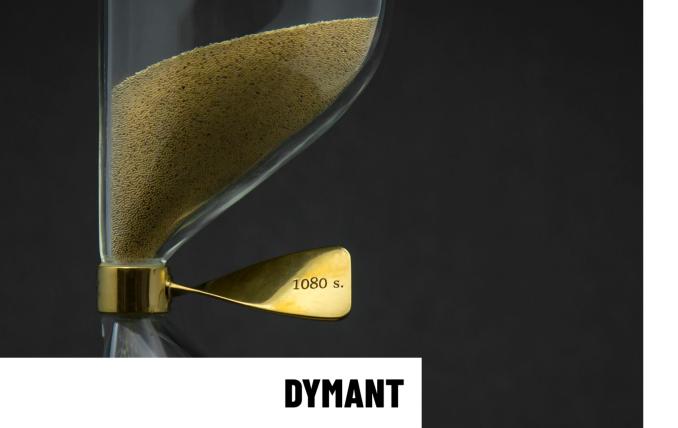

## ROTIR'Ó:

Dymant, wanted an object about obsession. Centdegrés, therefore created this exceptional hourglass made of very thin handblown glass with an asymmetrical shape and unique gold colored beads. Its specificity? This small knob that allows you to stop time.