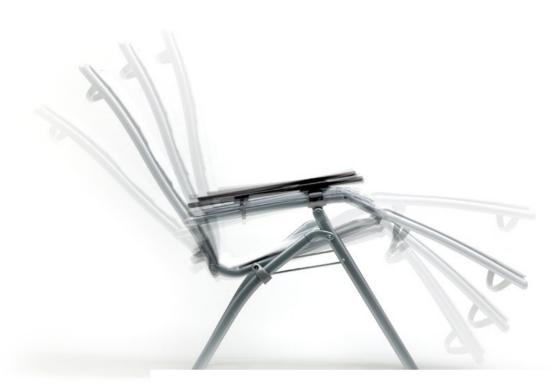

## **LAFUMA**

Relax by Lafuma.

Light, timeless, as easy to fabricate as it is to fold and unfold... By making over Relax, its iconic chair, centdegrés has stamped its design seal on Lafuma's ingenious invention which has become one of the classics of its legacy and of the outdoors universe.