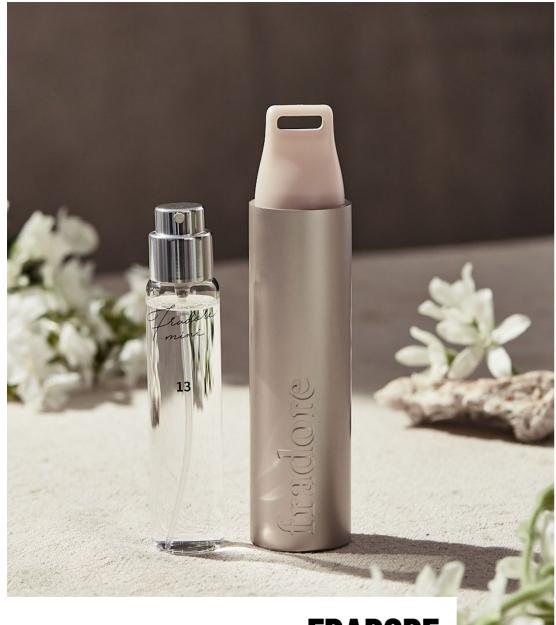

## **FRADORE**

A portable body perfume, affordable but of good quality, contained in a stylish rechargeable bottle that makes one want to customize and collect it. centdegrés offers an innovative technical solution to re-fill the product in a more intuitive and desirable manner.