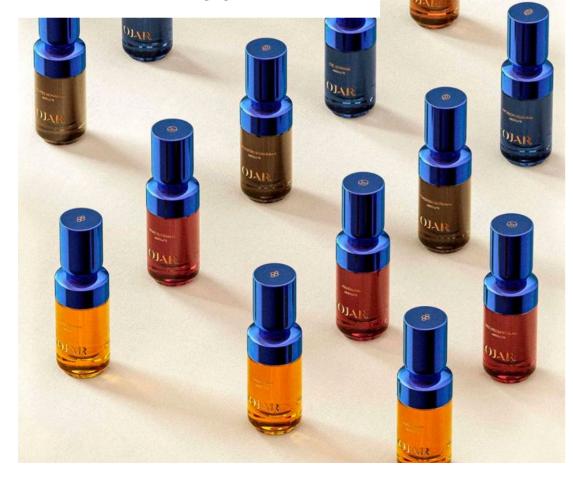

## **OJAR**

In collaboration with OJAR team, centdegrés has created a brand identity telling an authentic & sensorial story. The name OJAR comes from the word Hojari, the finest quality of Frankincense resin located in Oman's Dhofar mountains. A vibrant metallic blue, as the signature color, reveals and highlights the brand's character.