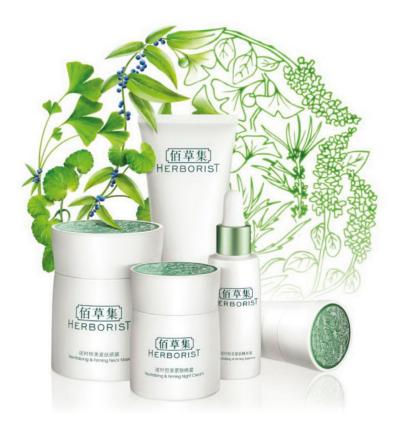

# HOME CARE

## BÉABA

Redesigning the mythical Béaba Babycook Cloud Steam Cooker & Blender. Transforming the design guidelines of the brand, giving higher perceived quality and more proximity to the world of furniture design.

Design guidelines. Product design.