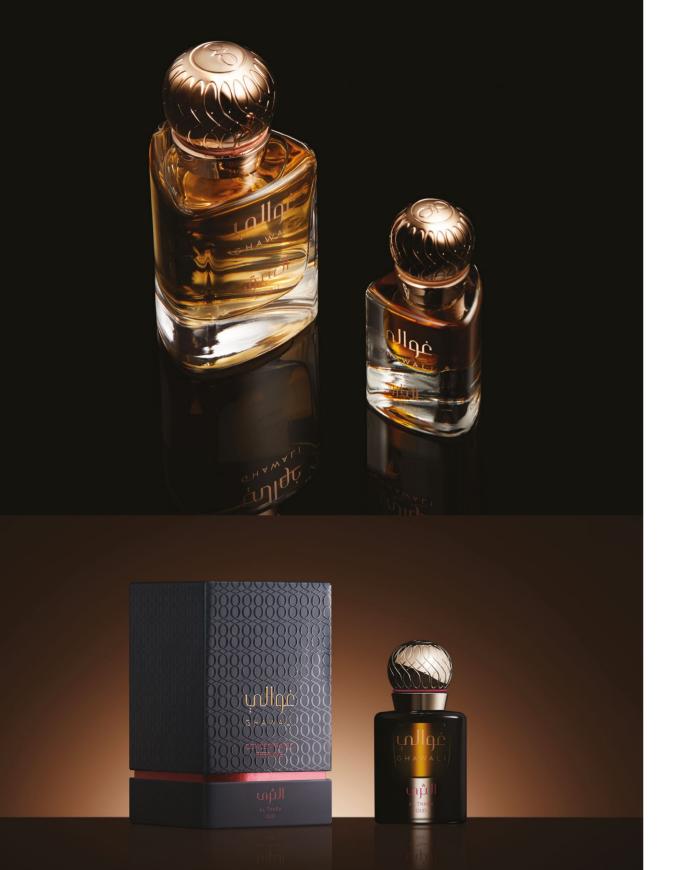

ons with the illustrious house, Baiser Volé defines the unmistakable style of Cartier's perfumes: beauty, high quality and boldness that carry the expression of the brand, building its precious legacy.











## **BY KILIAN**

Designing a new bottle for the most exclusive niche fragrance brand By Kilian. This new collection was inspired by great phrases, taken from mythical rock songs, which are sculpted in the bottle caps.

The bottle is a perfect black glass ball - the dream of Kilian.





## **GIVENCHY**

Centdegrés is rethinking the emblematic product 'Véry Irrésistible' created in 2003 by themselves, based on the brand's attributes: its heritage and its audacity. A massive and refined bottle, pure and simple, powerful and oversized and embossed prism – the icon of Givenchy.









A tribute to the oriental perfumery. Designing the new oriental luxury brand.





## **OJAR**

In collaboration with OJAR team, centdegrés has created a brand identity telling an authentic & sensorial story. The name OJAR comes from the word Hojari, the finest quality of Frankincense resin located in Oman's Dhofar mountains. A vibrant metallic blue, as the signature color, reveals and highlights the brand's character.



## 





## **FRADORE**

A portable body perfume, affordable but of good quality, contained in a stylish rechargeable bottle that makes one want to customize and collect it. centdegrés offers an innovative technical solution to re-fill the product in a more intuitive and desirable manner.









## **FOLLI FOLLIE**

A fragrance as sunny as a Greek summer. Folli foll