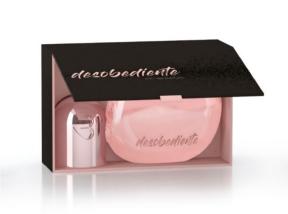

## **QUEM DISSE BERENICE**

Quem Disse, Berenice's first perfume, sweet and exhilarating like a childhood candy, round and irreverent like a bubble-gum ready to explode in a confetti of aromas: a delightful and joyful co-creation between Quem Disse, Berenice, centdegrés, and Givaudan.