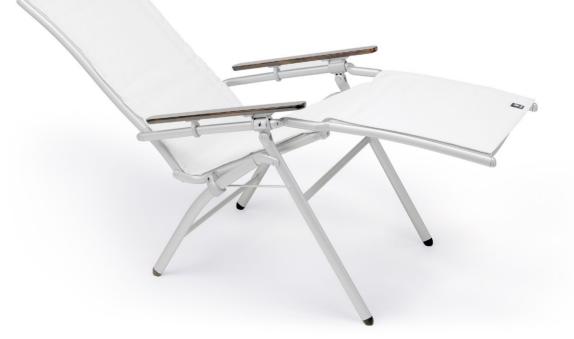

## **LAFUMA**

Relax by Lafuma.

Light, timeless, as easy to fabricate as it is to fold and unfold... By making over Relax, its iconic chair, centdegrés has stamped its design seal on Lafuma's ingenious invention which has become one of the classics of its legacy and of the outdoors universe.