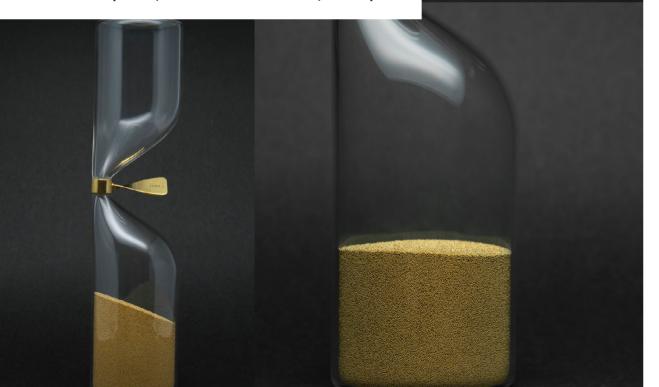

## ROTIR'Ó:

Dymant, wanted an object about obsession. Centdegrés, therefore created this exceptional hourglass made of very thin handblown glass with an asymmetrical shape and unique gold colored beads. Its specificity? This small knob that allows you to stop time.