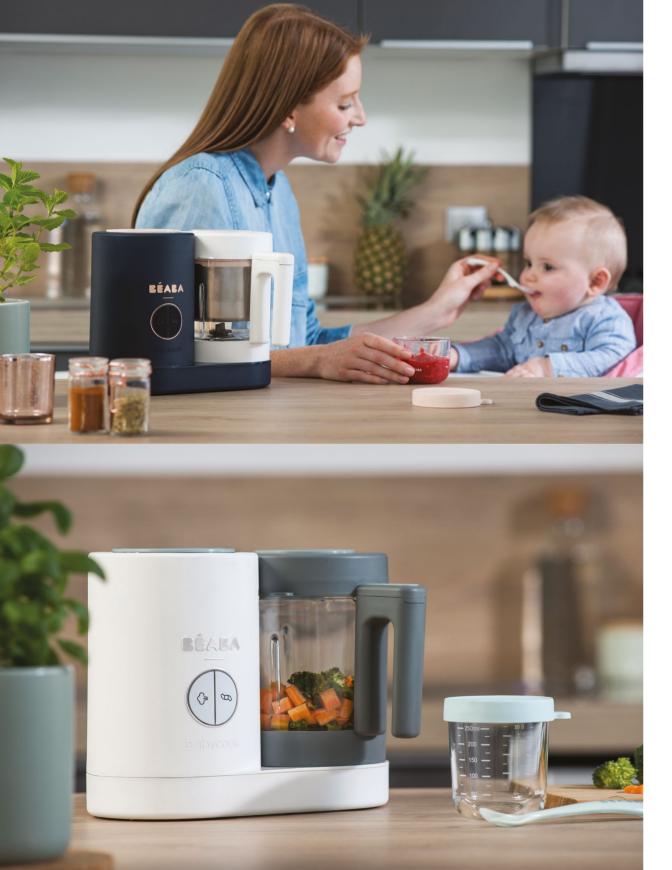

## BÉABA

Redesigning the mythical Béaba Babycook Cloud Steam Cooker & Blender. Transforming the design guidelines of the brand, giving higher perceived quality and more proximity to the world of furniture design.

Design guidelines. Product design.