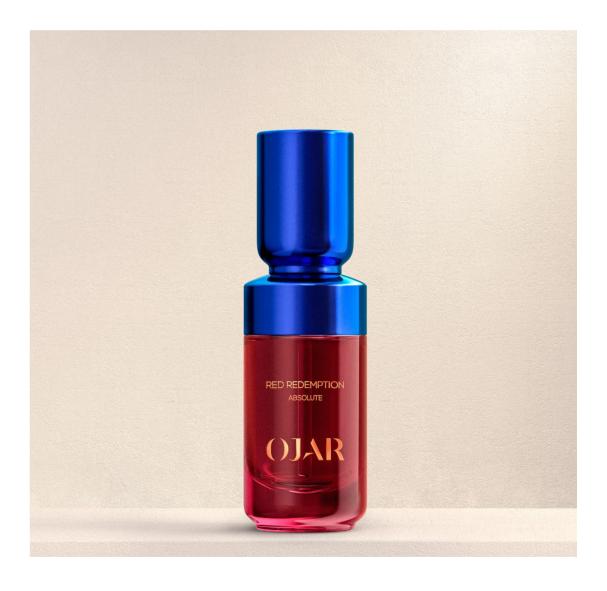

## **OJAR**

In collaboration with OJAR team, centdegrés has created a brand identity telling an authentic & sensorial story. The name OJAR comes from the word Hojari, the finest quality of Frankincense resin located in Oman's Dhofar mountains. A vibrant metallic blue, as the signature color, reveals and highlights the brand's character.