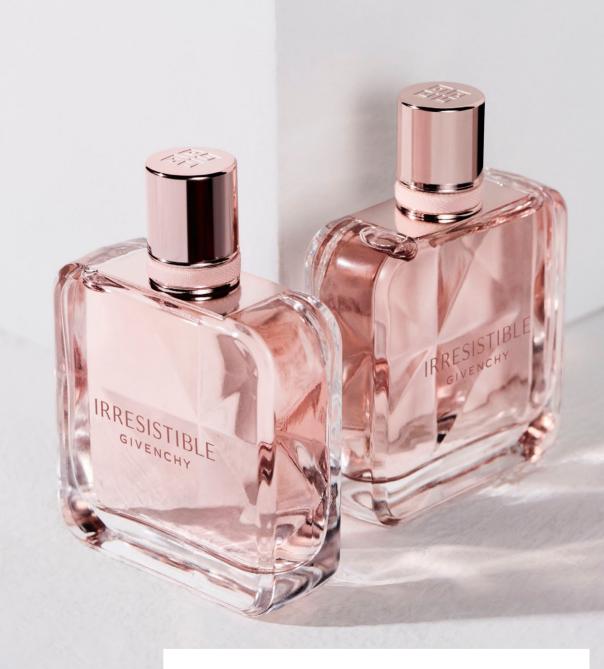

## **GIVENCHY**

Centdegrés is rethinking the emblematic product 'Véry Irrésistible' created in 2003 by themselves, based on the brand's attributes: its heritage and its audacity. A massive and refined bottle, pure and simple, powerful and oversized and embossed prism – the icon of Givenchy.